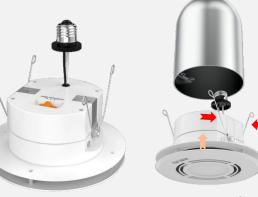

## **U58 Different Styles**

Finished

Insert Into J-box

#### 120V Retrofit Version