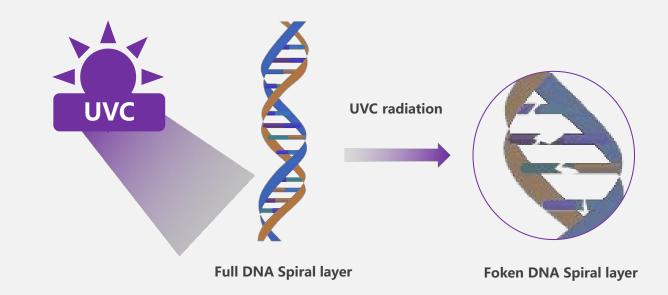

## **U58 UVC Hybrid Downlight- Disinfection**

UVC can distroy DNA&RNA of microorganism, thus to stop the fertility to achieve disinfection of bacteria and virus.

Common microorganism:

albicans

influenza

escherichia coli Staphylococcus aureus