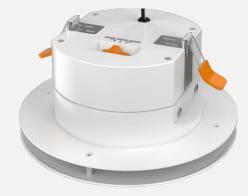

|
| disinfect<br>60mins  | <b>S</b> 60  | 1600 | 226148.41                   | 60.2%                 |
| disinfect<br>120mins | <b>S</b> 120 | 880  | 62190.81                    | 87.2%                 |
| disinfect<br>240mins | <b>S</b> 240 | 70   | 2473.5                      | 99.4%                 |







Specification



## **U58 UVC Hybrid Downlight- CCT Selectable Lighting**



# U58 UVC Hybrid Downlight- Multiple Control

#### 3 working model:

Model 1, Press ON: LED lighting onModel 2, Press OFF&ON continously&quickly: UVC on,Model 3, Press OFF&ON continously&quickly AGAIN: LED lighting and UVC both on













Model 1

## **U58 UVC Hybrid Downlight- Material**





## **U58 Different Styles**









Finished

Insert Into J-box

#### 120V Retrofit Version





#### 100-277V New Installation Version



02 Appearance

03 Function



Application

05

## **U58 UVC Hybrid Downlight- Safety**





#### Built-in UVC

Built-in UVC, no UVC ray leak Meeting UL standard for UVC products.

Totally safe !



03) Function



## **U58 UVC Hybrid Downlight- Specs**





2 Appearance

**Function** 



## **U58 UVC Hybrid Downlight- Application**





Commercial

#### Shopping Mall













### **U58 UVC Hybrid Downlight- Patent**





Product is patent pending in US and China.



2)) Appearance

3)) Function



n (05