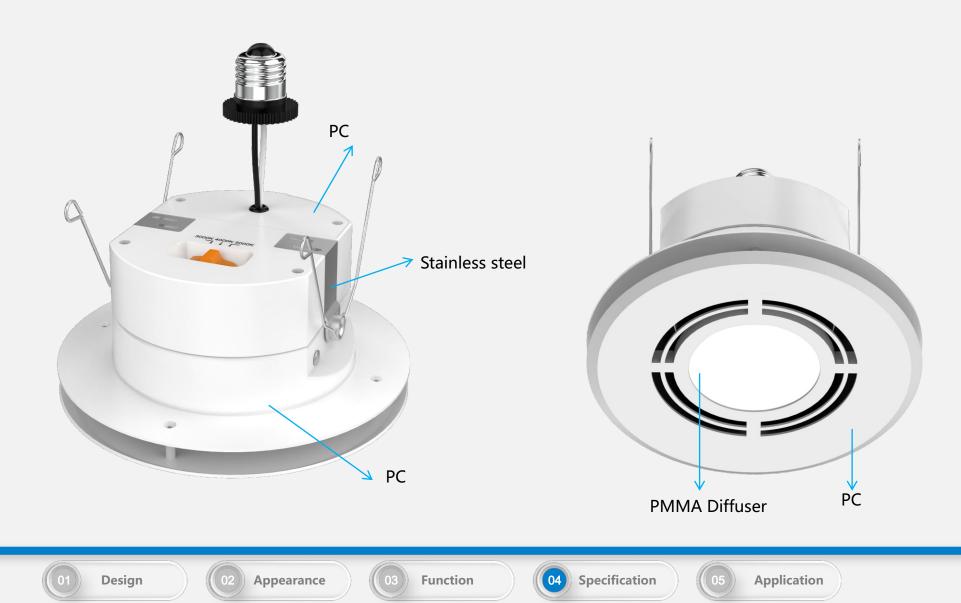

------------|
| before test          | <b>S</b> 0   | 2300 | 812720.85                   | -                     |
| disinfect<br>60mins  | <b>S</b> 60  | 1600 | 226148.41                   | 60.2%                 |
| disinfect<br>120mins | <b>S</b> 120 | 880  | 62190.81                    | 87.2%                 |
| disinfect<br>240mins | <b>S</b> 240 | 70   | 2473.5                      | 99.4%                 |







Specification



## **U58 UVC Hybrid Downlight- CCT Selectable Lighting**



# U58 UVC Hybrid Downlight- Multiple Control

#### 3 working model:

Model 1, Press ON: LED lighting onModel 2, Press OFF&ON continously&quickly: UVC on,Model 3, Press OFF&ON continously&quickly AGAIN: LED lighting and UVC both on













Model 1

## **U58 UVC Hybrid Downlight- Material**





## **U58 Different Styles**









Finished

Insert Into J-box

#### 120V Retrofit Version





#### 100-277V New Installation Version



02 Appearance

03 Function



Application

05

## **U58 UVC Hybrid Downlight- Safety**





#### Built-in UVC

Built-in UVC, no UVC ray leak Meeting UL standard for UVC products.

Totally safe !



03) Function



## **U58 UVC Hybrid Downlight- Specs**





2 Appearance

**Function** 



## **U58 UVC Hybrid Downlight- Application**





Commercial

#### Shopping Mall













### **U58 UVC Hybrid Downlight- Patent**





Product is patent pending in US and China.



2)) Appearance

3)) Function



n (05