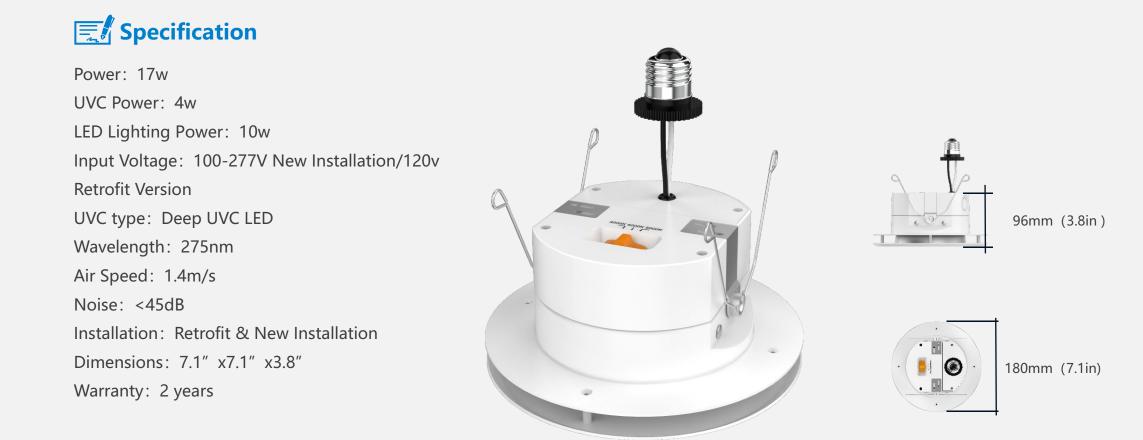

## **U58 UVC Hybrid Downlight- Specs**

2 Appearance

**Function** 

#### 120V Retrofit Version

#### 100-277V New Installation Version

02 Appearance

03 Function

Application

05