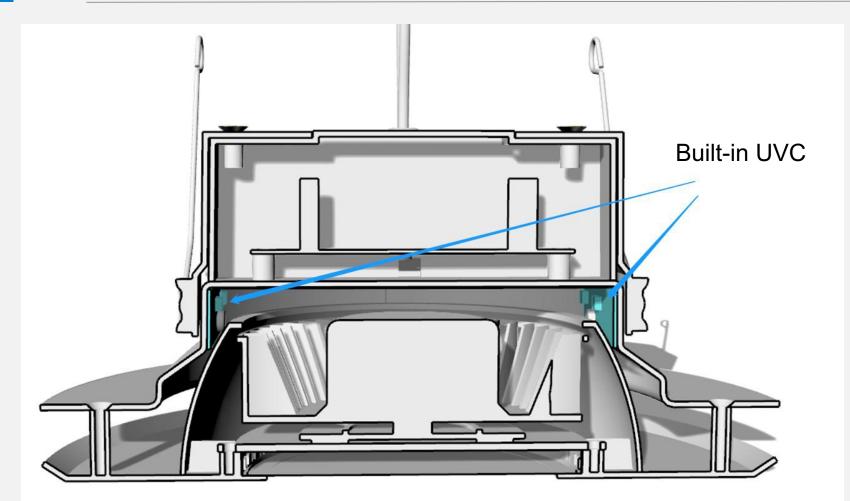

## **U58 UVC Hybrid Downlight- Safety**

#### Built-in UVC

Built-in UVC, no UVC ray leak Meeting UL standard for UVC products.

Totally safe !

03) Function