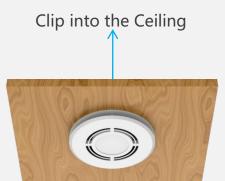

## **U58 UVC Hybrid Downlight- Design**

With a build-in fan and the UVC disinfection chamber,U58 can achieve poluted air in and fresh air out,as a disinfection circle.

Appearance

**Function** 

04 Specification

## **U58 Different Styles**

Finished

Insert Into J-box