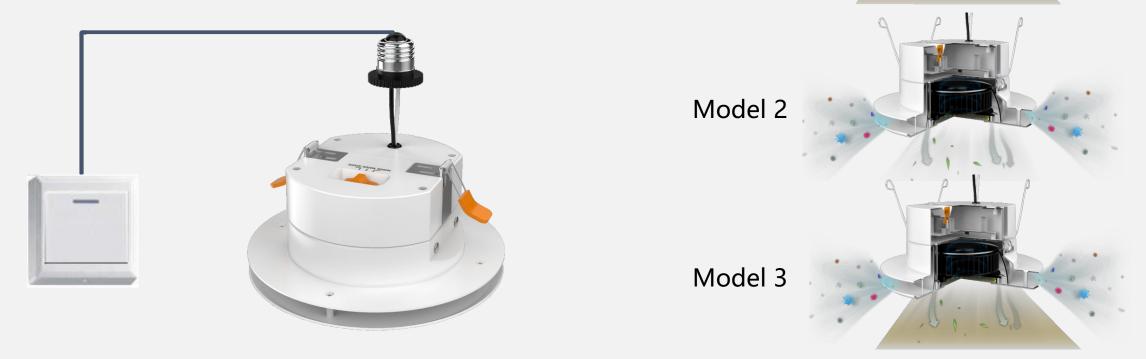

# U58 UVC Hybrid Downlight- Multiple Control

#### 3 working model:

Model 1, Press ON: LED lighting onModel 2, Press OFF&ON continously&quickly: UVC on,Model 3, Press OFF&ON continously&quickly AGAIN: LED lighting and UVC both on

Model 1