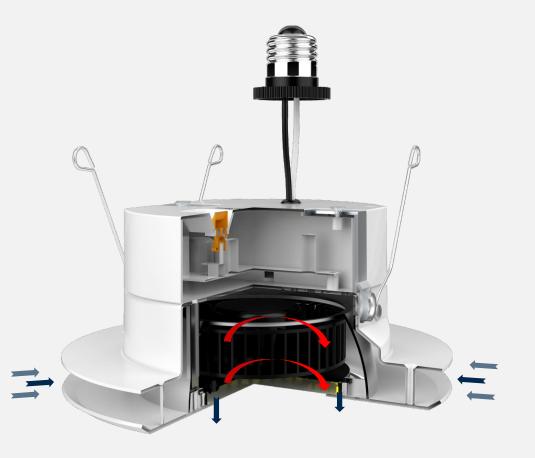

## **U58 UVC Hybrid Downlight- Design**

With a build-in fan and the UVC disinfection chamber,U58 can achieve poluted air in and fresh air out,as a disinfection circle.

Appearance

**Function** 

04 Specification

## U58 UVC Hybrid Downlight-centrifugal fan

With strong laboratory testing, to achieve higher disinfection rate

15m<sup>3</sup> space Staphylococcus albus test result

| U38                  | colonies     |      | Bacteria amount<br>(CFU/m3) | disinfecti<br>on rate |
|----------------------|--------------|------|-----------------------------|-----------------------|
| before test          | <b>S</b> 0   | 2300 | 812720.85                   | -                     |
| disinfect<br>60mins  | <b>S</b> 60  | 1600 | 226148.41                   | 60.2%                 |
| disinfect<br>120mins | <b>S</b> 120 | 880  | 62190.81                    | 87.2%                 |
| disinfect<br>240mins | <b>S</b> 240 | 70   | 2473.5                      | 99.4%                 |