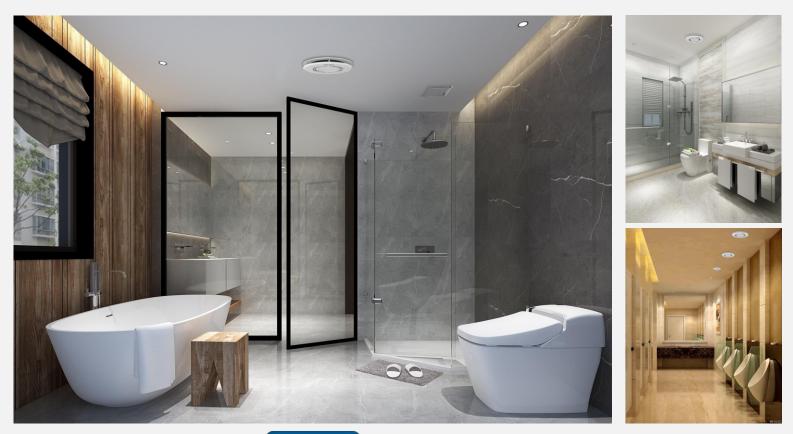

lectable Lighting**



# U58 UVC Hybrid Downlight- Multiple Control

#### 3 working model:

Model 1, Press ON: LED lighting onModel 2, Press OFF&ON continously&quickly: UVC on,Model 3, Press OFF&ON continously&quickly AGAIN: LED lighting and UVC both on













Model 1

## **U58 UVC Hybrid Downlight- Material**





## **U58 Different Styles**









Finished

Insert Into J-box

#### 120V Retrofit Version





#### 100-277V New Installation Version



02 Appearance

03 Function



Application

05

## **U58 UVC Hybrid Downlight- Safety**





#### Built-in UVC

Built-in UVC, no UVC ray leak Meeting UL standard for UVC products.

Totally safe !



03) Function



## **U58 UVC Hybrid Downlight- Specs**





2 Appearance

**Function** 



## **U58 UVC Hybrid Downlight- Application**





Commercial

#### Shopping Mall













### **U58 UVC Hybrid Downlight- Patent**





Product is patent pending in US and China.



2)) Appearance

3)) Function



n (05