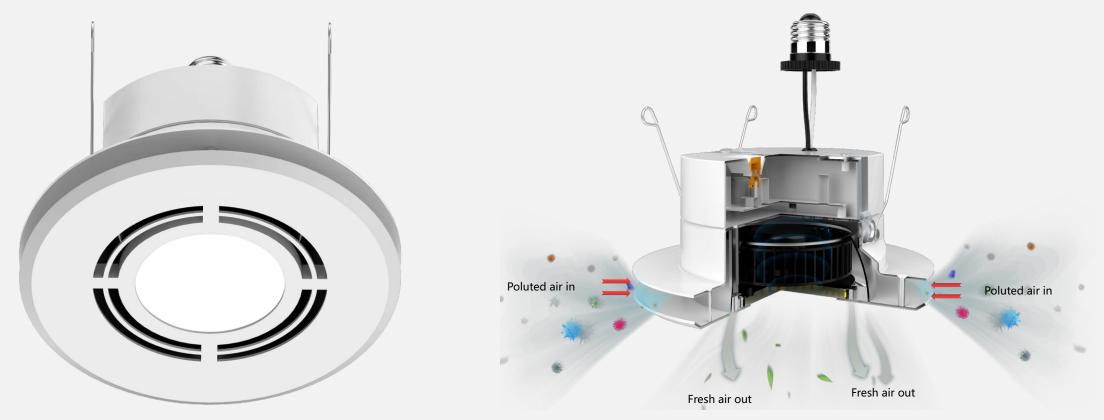

## **U58 UVC Hybrid Downlight- Design**

With a build-in fan and the UVC disinfection chamber,U58 can achieve poluted air in and fresh air out,as a disinfection circle.

Appearance

**Function** 

04 Specification