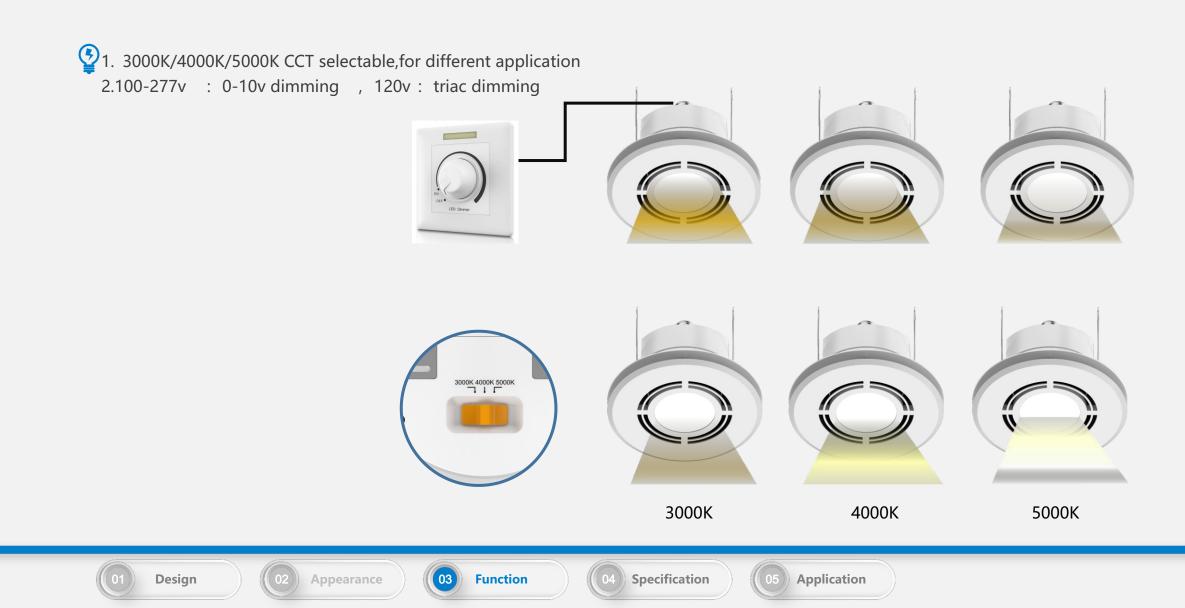

aboratory testing, to achieve higher disinfection rate

15m<sup>3</sup> space Staphylococcus albus test result

| U38                  | colonies     |      | Bacteria amount<br>(CFU/m3) | disinfecti<br>on rate |
|----------------------|--------------|------|-----------------------------|-----------------------|
| before test          | <b>S</b> 0   | 2300 | 812720.85                   | -                     |
| disinfect<br>60mins  | <b>S</b> 60  | 1600 | 226148.41                   | 60.2%                 |
| disinfect<br>120mins | <b>S</b> 120 | 880  | 62190.81                    | 87.2%                 |
| disinfect<br>240mins | <b>S</b> 240 | 70   | 2473.5                      | 99.4%                 |







Specification



## **U58 UVC Hybrid Downlight- CCT Selectable Lighting**



# U58 UVC Hybrid Downlight- Multiple Control

#### 3 working model:

Model 1, Press ON: LED lighting onModel 2, Press OFF&ON continously&quickly: UVC on,Model 3, Press OFF&ON continously&quickly AGAIN: LED lighting and UVC both on













Model 1

## **U58 UVC Hybrid Downlight- Material**





## **U58 Different Styles**









Finished

Insert Into J-box

#### 120V Retrofit Version





#### 100-277V New Installation Version



02 Appearance

03 Function



Application

05

## **U58 UVC Hybrid Downlight- Safety**





#### Built-in UVC

Built-in UVC, no UVC ray leak Meeting UL standard for UVC products.

Totally safe !



03) Function



## **U58 UVC Hybrid Downlight- Specs**





2 Appearance

**Function** 



## **U58 UVC Hybrid Downlight- Application**





Commercial

#### Sh