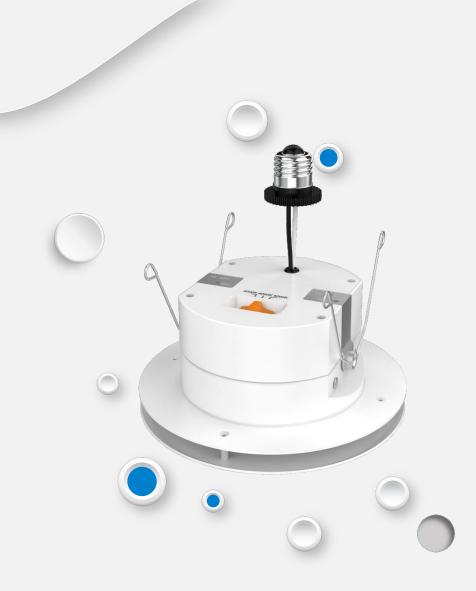

## **U58 New Product**



## **U58 UVC Hybrid Downlight- Disinfection**



UVC can distroy DNA&RNA of microorganism, thus to stop the fertility to achieve disinfection of bacteria and virus.

Common microorganism:



albicans

influenza



escherichia coli Staphylococcus aureus





02 Appearance

**Function** 

04 Specification

## **U58 UVC Hybrid Downlight- Design**



With a build-in fan and the UVC disinfection chamber,U58 can achieve poluted air in and fresh air out,as a disinfection circle.





Appearance

**Function** 

04 Specification

## U58 UVC Hybrid Downlight-centrifugal fan



With strong laboratory testing, to achieve higher disinfection rate

15m<sup>3</sup> space Staphylococcus albus test result

| U38                  | colonies     |      | Bacteria amount<br>(CFU/m3