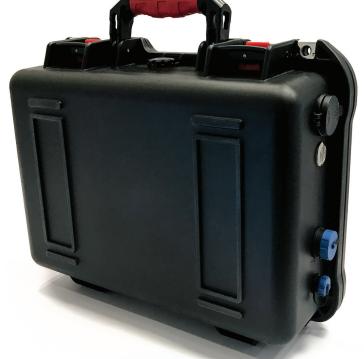

**LIGHTWEIGHT**A mere 21 lbs.\*\*; light enough to carry anywhere.

QUIET

**RECHARGEABLE** 

**NO FUMES OR FUEL** 

SAFE FOR INDOOR & OUTDOOR USE

**COMPACT**L 14.75" x W 11.5" x H 5.5" \*\*

### **INCLUDES:**

- BMS charger output port
- power switch charging port
- USB port with charge indicator

ENERGY:

**VOLTAGE:** 24 V\*\*

\*All estimated times are conservatively reported. Actual time may vary. Times are based on internal battery being fully charged. \*\*\*Featured is a standard 24 V battery. Other voltages are available upon request-dimensions and weight will vary.