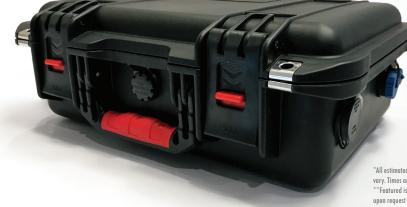

### **INCLUDES:**

- BMS charger output port
- power switch charging port
- USB port with charge indicator

ENERGY:

**VOLTAGE:** 24 V\*\*

\*All estimated times are conservatively reported. Actual time may vary. Times are based on internal battery being fully charged. \*\*\*Featured is a standard 24 V battery. Other voltages are available upon request-dimensions and weight will vary.