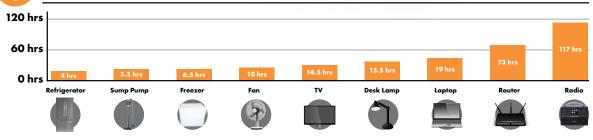

# **SYSTEM RUN-TIME\***

For distribution within the United States, contact 1stChoice-EPA/SSL/LED 713-867-8909 Email: we-r-led@hotmail.com www.LEDviaHILL.net

# **ENERGY:**

770 Wh

**VOLTAGE:** 14.8 V

\*All estimated times are conservatively reported. Actual time may vary. Times are based on internal battery being fully charged.