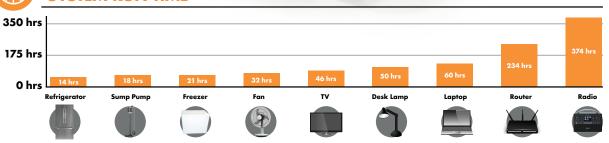

#### **POWER TOOLS**

Excellent power source for remote and battery operated power tools.

**14-46 HOURS** 

Back-up power for home appliances.