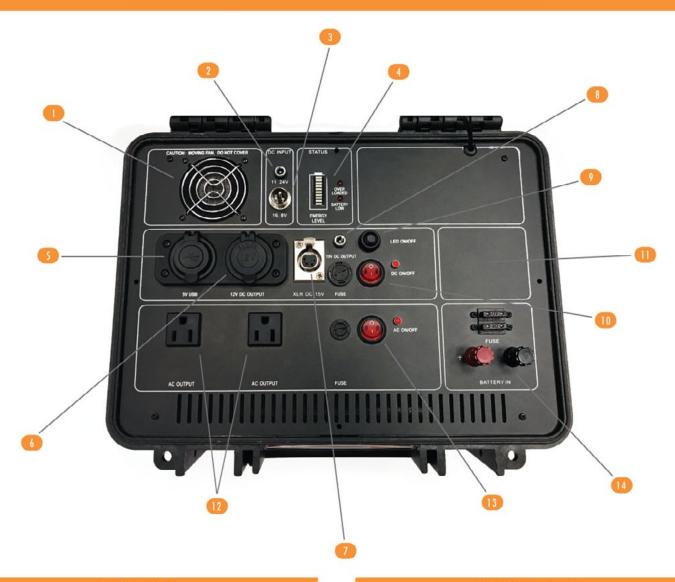

# **FEATURES**

- Cooling Fan
- 2 DC / Solar Input
- 3 Wall Charger Connection
- Energy Level Indicators
- 5 2 USB Ports (5V/4A)
- 6 Cigarette Lighter Plug-in
- 7 Video Camera Plug-in

- 8 DC Output
- 9 LED Light Switch
- 10 DC Power Switch
- Customizable Power Slot
- 12 2 AC Outlets
- 13 AC Power Switch
- 14 Parallel Battery Set