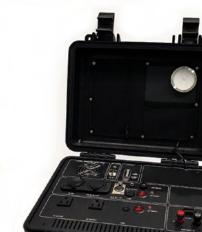

# FEATURES & ACCESSORIES

# **FEATURES**

- Cooling Fan
- 2 DC / Solar Input
- 3 Wall Charger Connection
- Energy Level Indicators
- 5 2 USB Ports (5V/4A)
- 6 Cigarette Lighter Plug-in
- 7 Video Camera Plug-in

- 8 DC Output
- 9 LED Light Switch
- 10 DC Power Switch
- Customizable Power Slot
- 12 2 AC Outlets
- 13 AC Power Switch
- 14 Parallel Battery Set

# **ACCESSORIES**

## Included:

- Fast AC adaptor charger: 16.8V/10A
- Car Charging Adaptor cable
- XLR connecting Cable for Video Camera devices

## Optional:

- Normal AC adaptor for normal charge: 12V/5A
- Parallel battery connecting Cables

For distribution within the United States contact 1stChoice-EPA/SSL/LED 713-867-8909

Email: we-r-led@hotmail.com www.LEDviaHILL.net