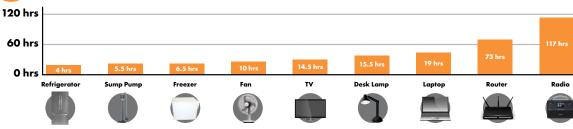

#### **POWER TOOLS**

Excellent power source for remote and battery operated power tools.

**4-15 HOURS** 

Back-up power for home appliances.