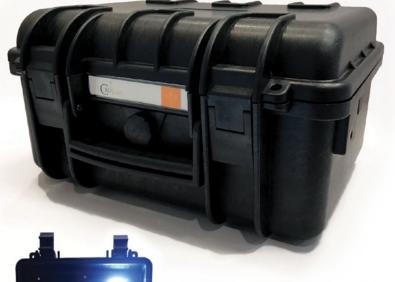

## SO LIGHTWEIGHT, YOU CAN TAKE IT ANYWHERE

# BATTERY POWER PACK

### LIGHTWEIGHT

A mere 20 lbs.; light enough to carry anywhere.

QUIET

**RECHARGEABLE** 

**NO FUMES OR FUEL** 

**SAFE FOR INDOOR & OUTDOOR USE** 

**COMPACT** L 14" x W 11.5" x H 7.5"

> **ENERGY:** 770 Wh