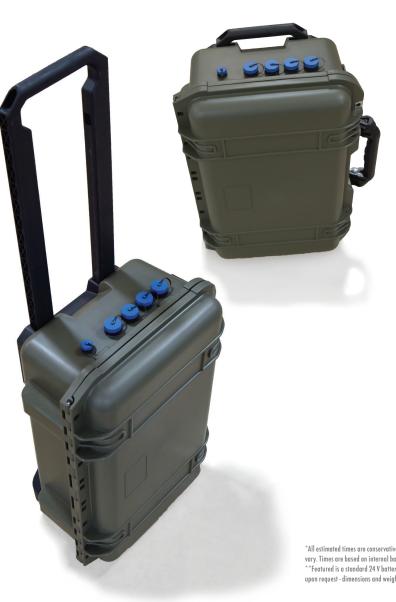

## EASILY STORE, TRANSPORT AND CONCEAL **BATTERY POWER PACK**

**HOME BACK-UP** Power your refrigerator, freezer, sump pump, microwave and other appliances during power outages.

**TAILGATING** CAMPING

Power a TV, gaming system, small appliances and radios during game day. Ideal for traveling, power light, electronic devices and fans.

Excellent power source for remote and battery operated power tools.

**28-92 HOURS** Back-up power for home appliances.

WEATHER Be prepared for emergency situations such as severe weather and natural disasters.

75 lbs.\*\* compared to its bulky lead acid competitor weighing in at a hefty 300 lbs.

QUIET

RECHARGEABLE

**NO FUMES OR FUEL** 

**SAFE FOR INDOOR & OUTDOOR USE** 

COMPACT L 22" x W 14.5" x H 9"\*\*

**INCLUDES:** 

• BMS • charger • output ports • power switch • charging port

• USB port with charge indicator

**ENERGY:** 5 kWh

**VOLTAGE:** 24 V\*\*

\*All estimated times are conservatively reported. Actual time may vary. Times are based on internal battery being fully charged. \*\*Featured is a standard 24 V battery. Other voltages are available upon request - dimensions and weight will vary.